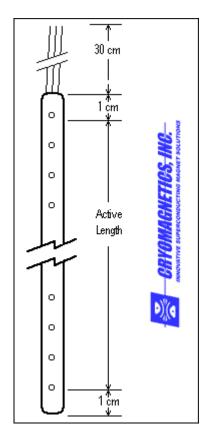

#### **Specifications** Rigid: 3/16", 1/4", and 3/8" Sensor Diameter: Flexible: 3/32" and 5/16" Metal Sleeve Diameter (for Lemo 1/2", 3/8", 12mm, 10mm or 8mm Connector): Customer specified Active length: Rigid: Active length plus 1 in. **Overall length:** Flexible: Active length plus 2 in. Std. sensor current: 75 mA Std. sensor resistance: 11.6 ohms/in. at 20 K 13.7 ohms/in. at 300 K Magnetic field operation: Unaffected to at least 10 Tesla

# Model 2D Liquid Helium Level Sensor (3 - 45 cm OAL)

재고 관리 코드 Model 2D Liquid Helium Level Sensor (1 - 43 cm ASL)

The Model 2D LHe Level Sensor has an outside diameter of 4.76 mm O.D. (3/16"). It is available in active sensing lengths of 1 to 43 cm. Standard overall length (OAL) is 2 cm longer than the active sensing length (1 cm dead space on either end). For extended inactive lengths, select an over all...

#### 재고 관리 코드 Model 3D Liquid Helium Level Sensor

The Model 3D LHe Level Sensor has an outside diameter of 6.35 mm O.D. (1/4"). It is available in active sensing lengths of 1 to 109 cm. Standard overall length is 2 cm longer than the active sensing length (1 cm dead space on either end). For extended inactive lengths select an over all length which...