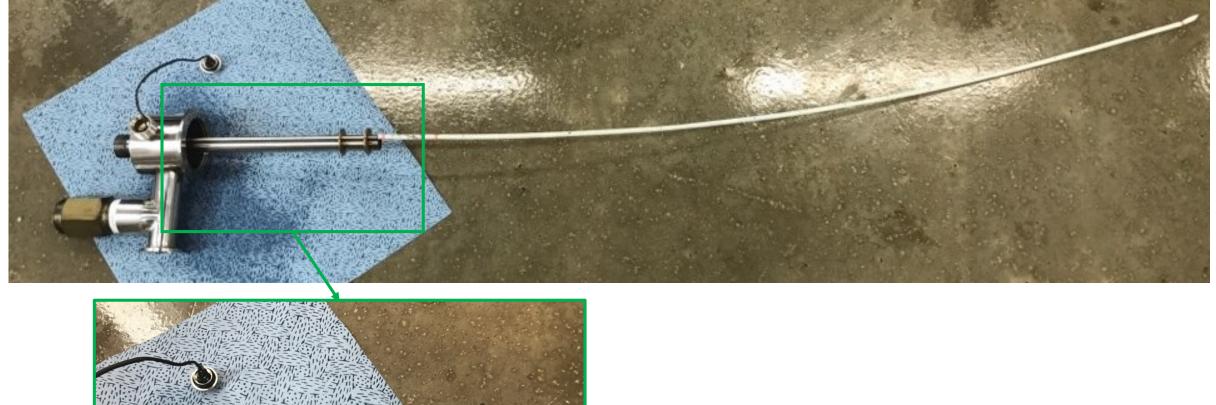

# Helium Prove Circuit

 In order to check circuit more, it is needed to separate the probe from pipe unsealing yellow part and cutting black wire. If purchasing new probe, same process is also needed.

Sealing with silicon