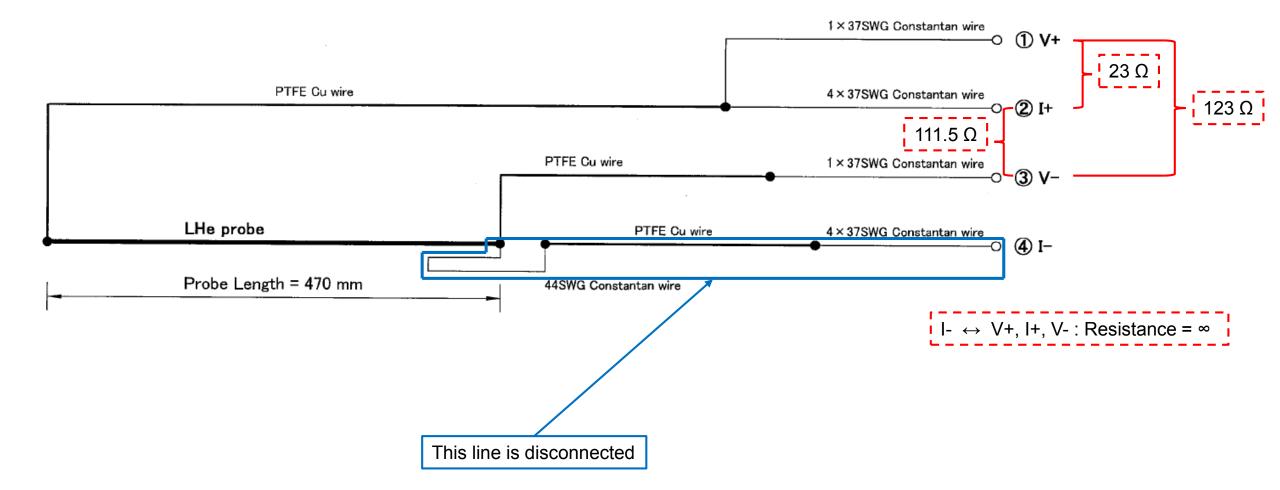

# Helium Prove Circuit

 In order to check circuit more, it is needed to separate the probe from pipe unsealing yellow part and cutting black wire. If purchasing new probe, same process is also needed.

Sealing with silicon