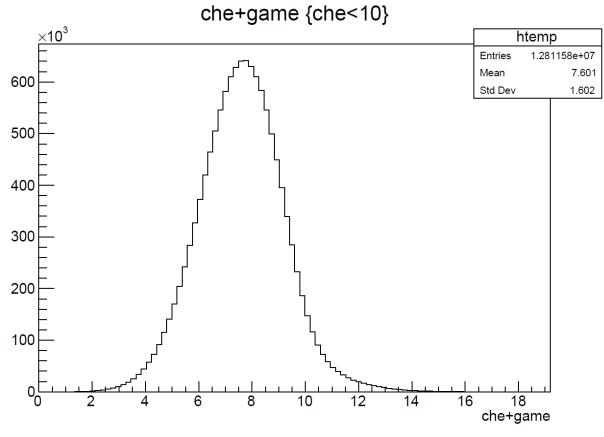

## S-particle search

## S-Particle search has been ongoing

- Left histogram shows total energy from charged track and neutral signals.
- Too wide distribution is shows because of secondary particles?
- Need to investigate way to sum total tracks with reasonable error.