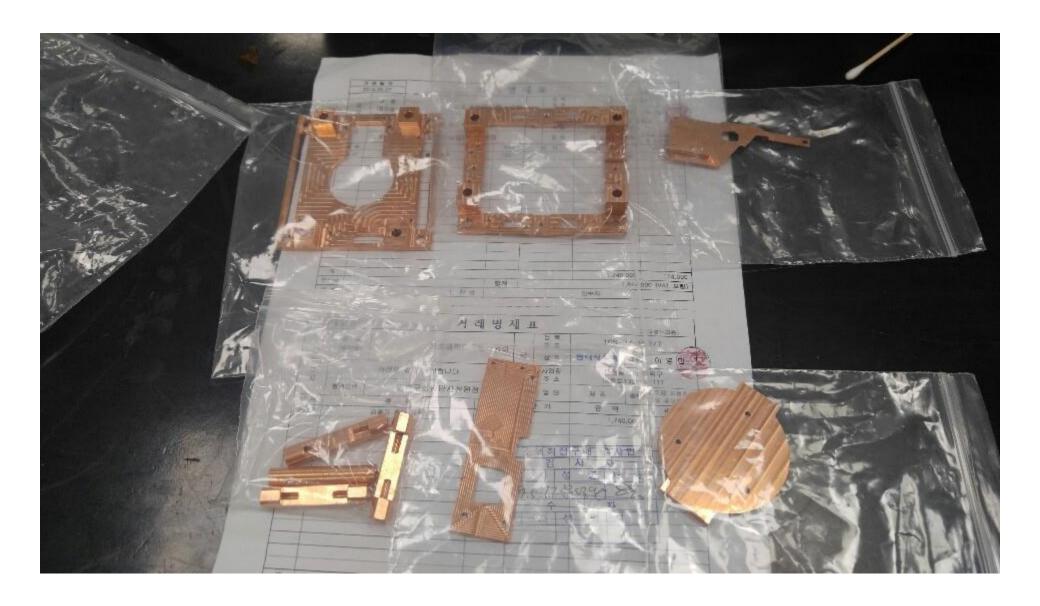

## Detector Design Improvement (last week slide)

- We have placed the order for the module (in NOSV copper) and PCBs
  - Detectors: May. 27<sup>th</sup>~28<sup>th</sup>

Will be assembled and tested at IBS (RODY refrigerator)