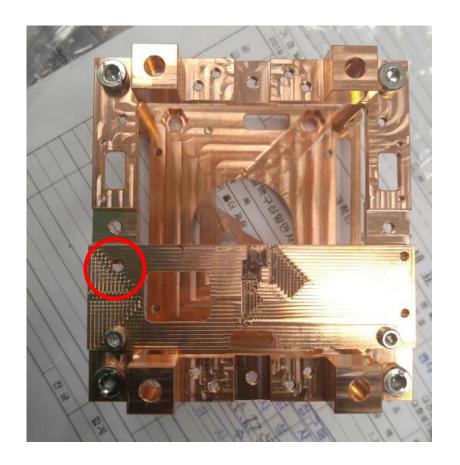

## Detector Design Improvement (last week slide)

- We have placed the order for the module (in NOSV copper) and PCBs
  - Detectors: May. 27<sup>th</sup>~28<sup>th</sup>

Will be assembled and tested at IBS (RODY refrigerator)