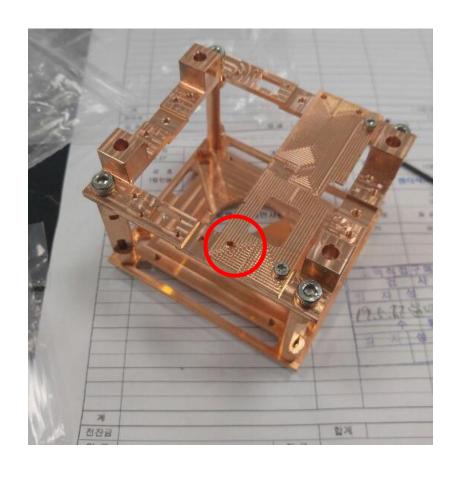

## Detector Design Improvement (last week slide)

- We have placed the order for the module (in NOSV copper) and PCBs
  - Detectors: May. 27<sup>th</sup>~28<sup>th</sup>

Will be assembled and tested at IBS (RODY refrigerator)