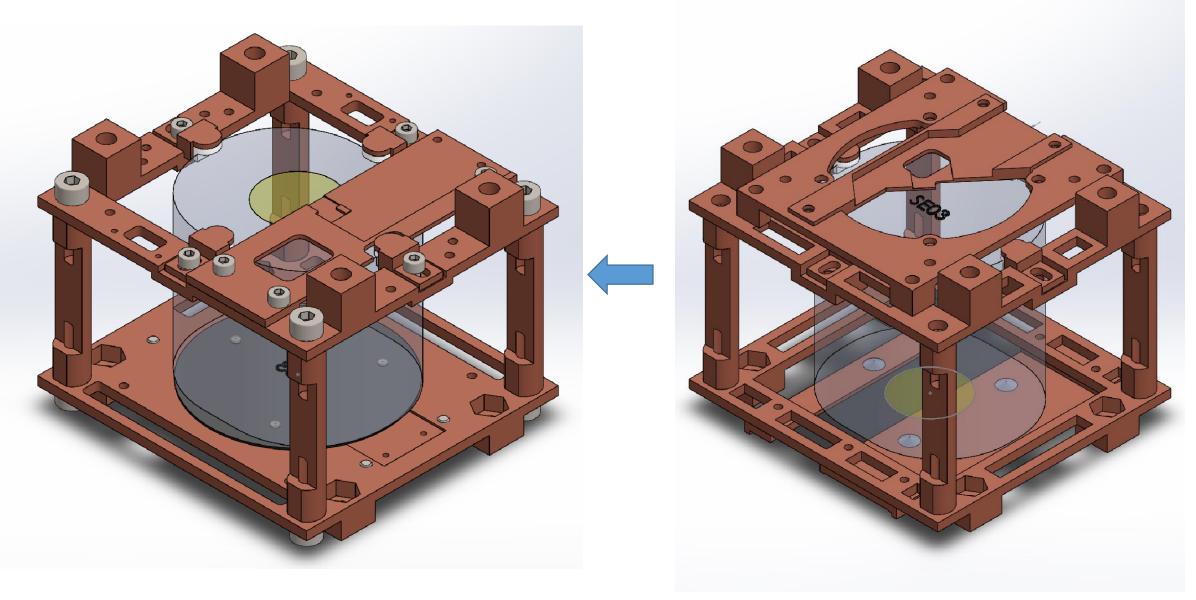

# Weekly Report 2019-05-27

Kim, Hanbeom

#### New detector module design – 190520 (last week slide)



## Detector Design Improvement (last week slide)

- We have placed the order for the module (in NOSV copper) and PCBs
  - Detectors: May. 27<sup>th</sup>~28<sup>th</sup>

Will be assembled and tested at IBS (RODY refrigerator)

#### New detector module design - 190527



#### New detector module design - 190527





### Analysis – Light Yield Estimation

- Compare light yield & light collection efficiency
  - Light yield: photon proportion of absorbed energy
  - Light collection efficiency: the rate of energy measurement by photon sensor

Seeing AMoRE pilot run-5