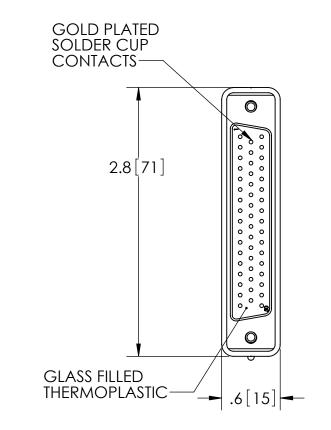

DIMENSIONS ARE FOR REFERENCE ONLY. UNLESS NOTED, NO TOLERANCES ARE IMPLIED. CONSULT SST TO DISCUSS YOUR SPECIFIC REQUIREMENTS.

| PROPRIETARY AND CONFIDENTIAL<br>THE INFORMATION CONTAINED IN THIS DRAWING IS THE<br>SOLE PROPERTY OF SOLID SEALING TECHNOLOGY. ANY<br>REPRODUCTION IN PART OR AS A WHOLE WITHOUT THE WRITTEN<br>PERMISSION OF SOLID SEALING TECHNOLOGY IS PROHIBITED. |       |            |            |               | THIRD ANGLE PROJECTION |    |            | 50 PIN SUB D AIR SIDE PLUG |                                 |
|-------------------------------------------------------------------------------------------------------------------------------------------------------------------------------------------------------------------------------------------------------|-------|------------|------------|---------------|------------------------|----|------------|----------------------------|---------------------------------|
| REV.                                                                                                                                                                                                                                                  | APP'D | DATE       | SCALE 1:1  | DIMENSIONS IN | DRAWN                  | мн | 05/23/2008 | PART NO. KT14879 REV. B    | SOLID SEALING TECHNOLOGY, INC   |
| B1                                                                                                                                                                                                                                                    | ΜΗ    | 05/23/2008 | KT14879-11 |               | ENG APPR.              | мн | 05/23/2008 | TARTNO, R14077 RLV, D      | SALES DWG NO. KT14879SL REV. B1 |

## SPECIFICATIONS RATED UL94V-0 STEEL SHELL W/ YELLOW CHROMATE PLATING GLASS FILLED THERMOPLASTIC INSULATOR BLACK PLASTICHOOD - HINGED W 4-40 THREADED THUMBSCREWS

| RATINGS     |                |  |  |  |  |
|-------------|----------------|--|--|--|--|
| VOLTAGE     | 500 V DC       |  |  |  |  |
| CURRENT     | 5 AMPS         |  |  |  |  |
| TEMPERATURE | -50°C TO 105°C |  |  |  |  |