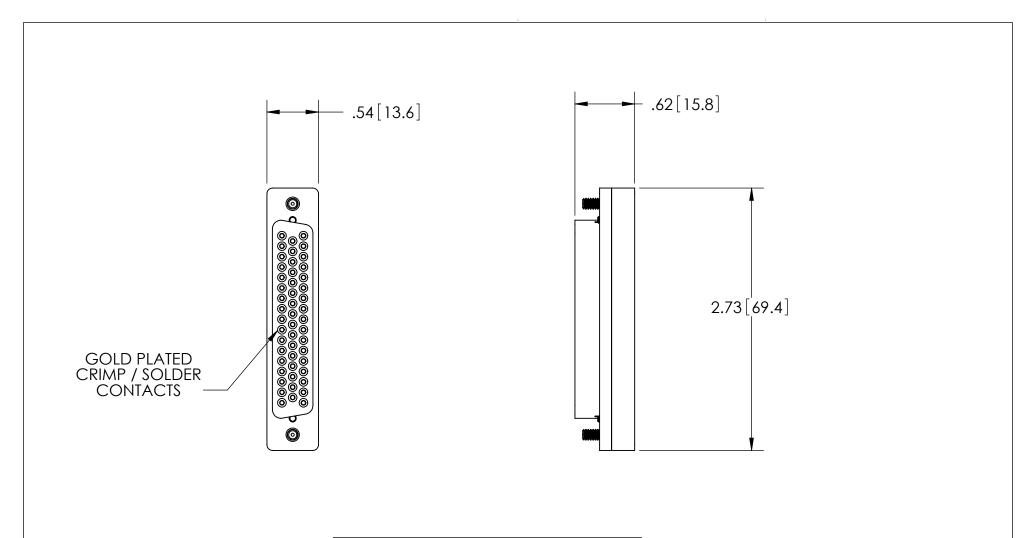

| RATINGS     |                 |  |  |  |
|-------------|-----------------|--|--|--|
| VOLTAGE     | OLTAGE 500V DC  |  |  |  |
| CURRENT     | 5 AMPS          |  |  |  |
| TEMPERATURE | -269°C TO 200°C |  |  |  |

## THIRD ANGLE PROJECTION

DRAWN 11/21/2008

MH

11/21/2008

ENG APPR.

50 PIN SUB-D VACUUM PLUG

PART NO. FA13606 REV. C