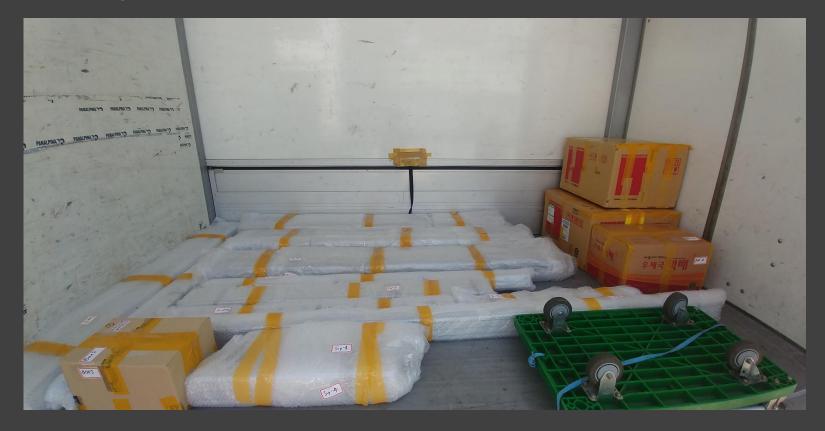

## Shipping List

- Shipping started at 7/19 11am

## **Shipping List**

#### - Shipping started at 7/19 11am

|     | V    | Vooden box 1                |           |            |            |
|-----|------|-----------------------------|-----------|------------|------------|
| No. | Name | Contents                    | Size(cm)  | Weight(kg) | Price(USD) |
| 1   | Bar1 | Plastic scintillator        | 177*27*18 | 40         | 4,000      |
| 2   | Bar2 | Plastic scintillator        | 177*27*18 | 40         | 4,000      |
| 3   | Bar3 | Plastic scintillator        | 177*27*18 | 40         | 4,000      |
| 4   | Sup1 | Profile(support)            | 162*21*12 | 10         | 50         |
| 5   | Sup2 | Profile(support)            | 131*15*12 | 10         | 50         |
| 6   | Sup3 | Profile(support)            | 232*13*10 | 10         | 50         |
| 7   | Sup4 | Profile(support)            | 70*26*11  | 10         | 50         |
| 8   | Sup5 | Profile(support)            | 160*11*11 | 5          | 50         |
| 9   | Sup6 | Profile(support)            | 121*11*10 | 5          | 50         |
| 10  | Sup7 | Profile(support)            | 126*10*12 | 5          | 50         |
| 11  | Sup8 | Profile(support)            | 85*13*10  | 5          | 50         |
| 12  | Box1 | Bakelite guide,grease       | 32*23*21  | 8          | 1,350      |
| 13  | Box2 | Photomultiplier tube, cable | 62*51*34  | 25         | 29,000     |
| 14  | Box3 | FADCs                       | 56*41*36  | 15         | 27,000     |
| 15  | Box4 | Accessories                 | 41*31*28  | 10         | 500        |
|     |      | Total                       |           | 238 kg     | 70250 USD  |