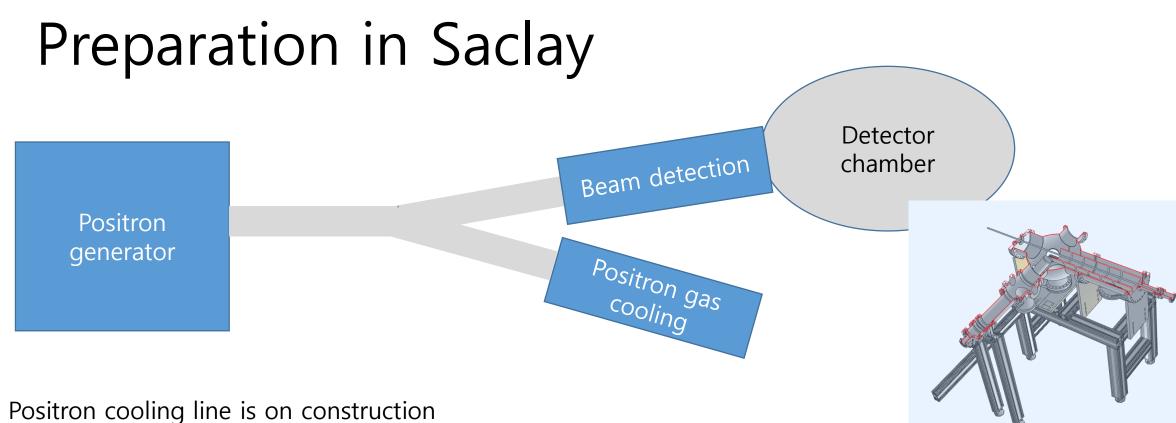

- Proton beam line is also on construction
- Detector chamber delivered and tomorrow pumping test will be done.
- Target for positronium is not ready.
- I'm trying to help detector chamber preparation.